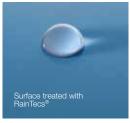

## RainTecs®: The formula for maximal roll-off effect.

Drivers get twice the benefit from RainTecs® care: the roll-off effect on the windscreen means significantly improved visibility in rain, and RainTecs also protects the car's paintwork from harsh weather and environmental influences.