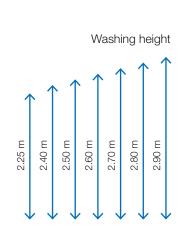

# Perfect dimensions to maximise your business.

Adapt your SoftCare<sup>2</sup> Pro system to suit the height of your car wash area. You can choose from seven washing heights ranging from 2.25 m to 2.90 m – perfect dimensions for modern vehicles. In addition to the standard washing width of 2.38 m, there is also the XL frame width of 2.58 m available.