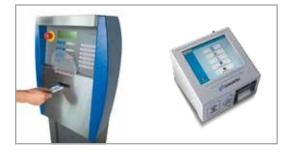

## Optimal combined solution: Control terminal with code + card.

- Combined solution that suits every situation single wash using a code with registration
- Your customers can choose between 'Multi' and 'Cash' wash cards in the form of durable transponder cards that never expire
- MultiBox<sup>2</sup>: system-integrated code output and programming of transponder cards for easy, flexible handling

#### Elegant solution for extremely easy operation: Control terminal with code + scan.

- Easy system operation with wash tickets and scanner
- Your customers can choose between 'Single', 'Multi' and 'Cash' wash tickets
- MultiBox<sup>2</sup>: user-friendly code output for your office as a printout with a barcode