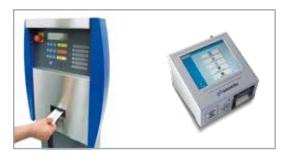

## Optimal combined solution: Control terminal with code + card.

- Combined solution that suits every situation single wash using a code with registration
- Your customers can choose between 'Multi' and 'Cash' wash cards in the form of durable transponder cards that never expire
- MultiBox<sup>2</sup>: system-integrated code output and programming of transponder cards for easy, flexible handling

#### Elegant solution for extremely easy operation: Control terminal with code + scan.

- Easy system operation with wash tickets and scanner
- Your customers can choose between 'Single', 'Multi' and 'Cash' wash tickets
- MultiBox<sup>2</sup>: user-friendly code output for your office as a printout with a barcode