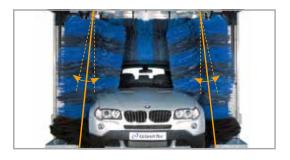

# 4DIMENSIONS for a successful car wash business.

A gantry car wash that provides a thorough clean in less than seven minutes - and is also easy to use and impresses customers with a fantastic car wash experience? Is there such a thing?

Indeed there is, because we invented it: the SoftCare<sup>2</sup> Pro. Like no other system, the SoftCare<sup>2</sup> Pro meets your customers' high requirements for washing quality and speed, ease of use and design – the four parameters that we at WashTec call the **4DIMENSIONS** of the modern car wash.

The SoftCare<sup>2</sup> Pro gantry car wash combines all of these dimensions in one incredible car wash experience for your customers and for your business as well, because it makes car washing a lucrative endeavour.