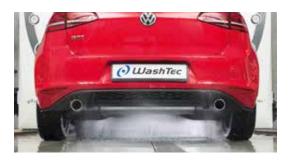

#### Powerful cleaning with high pressure.

- SoftCare<sup>2</sup> Pro with high-pressure option: the maximum-effect TurboNozzles in this version ensure improved removal of coarse dirt in the front, rear and wheel arch areas.
- SoftCare<sup>2</sup> Pro Touchless: available as a completely touch-free version without brushes or as a ChoiceWash combination with high pressure and gentle brush wash.