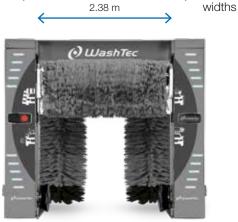

# Perfect dimensions to maximise your business.

Adapt your SoftCare<sup>2</sup> Pro system to suit the height of your car wash area. You can choose from seven washing heights ranging from 2.25 m to 2.90 m – perfect dimensions for modern vehicles. In addition to the standard washing width of 2.38 m, there is also the XL frame width of 2.58 m available.