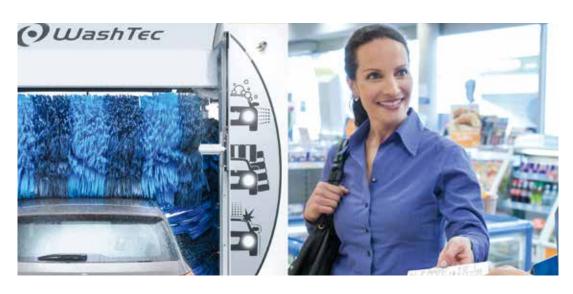

#### Wash&Pay:

#### Wash first, pay later.

Drive in, get the car cleaned and pay – with Wash&Pay, getting the car washed is just like refuelling. The customer drives directly into a free gantry and can pay conveniently either during or after the car wash process, saving time and eliminating the need to get out and in unnecessarily.