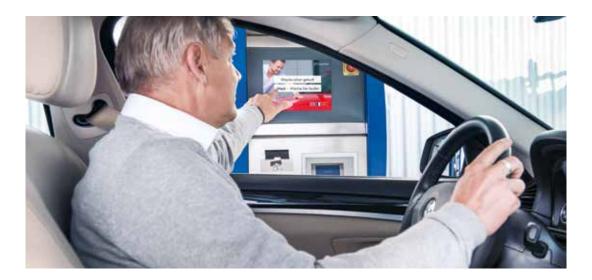

## Touch operating terminal: Convenient programme start.

The extra-convenient operating terminal: your customers can use the touchscreen for quick and easy selection of their car wash, payment and programme start, and can even do so right from the driver's seat if desired. They can use the selection function to choose for themselves whether they would like to get out of the car before the wash or remain inside.

## iWash: a car wash that is more personalised than ever before.

With iWash, your customers configure their desired car wash themselves and with ease. Whether they want 'Insect Intensive', 'Wheel Intensive', 'Underbody Wash' or additional special wax, selection is quick and easy on the Touch terminal. The price and end time of the car wash are displayed directly after selection for maximum transparency.