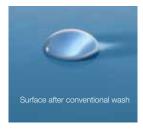

## RainTecs®: The formula for maximal roll-off effect.

Drivers get twice the benefit from RainTecs® care: the roll-off effect on the windscreen means significantly improved visibility in rain, and RainTecs also protects the car's paintwork from harsh weather and environmental influences.