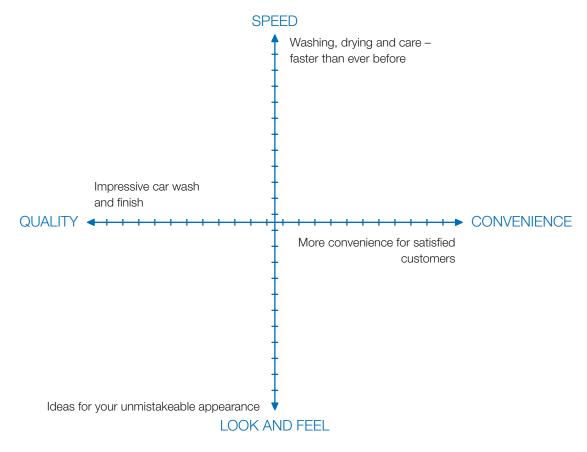

#### 4DIMENSIONS for every requirement.

The 4DIMENSIONS make tailored solutions for every requirement possible. As a business, you decide which parameters are most important for you and we will guarantee you a solution that is optimally suited to your needs and your customers' wishes.