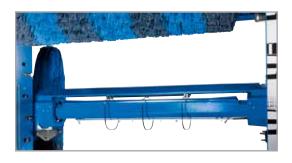

#### Gentle and safe on paintwork and surfaces.

Developed from our successful SofTecs® material, SofTecs® Pur is especially gentle and safe on paintwork and surfaces. Thanks to a higher rotational speed and longer contact with the vehicle, SofTecs® Pur achieves an even more effective cleaning with improved results. The brushes are available in a variety of colours and colour combinations.