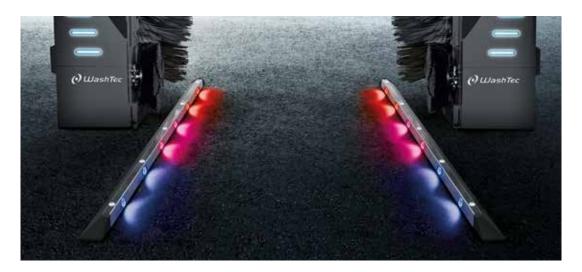

#### StarTrack guide rails:

#### Attractive markers leading into the car wash gantry.

The innovative StarTrack guide rails light up to show your customers the way into the gantry. The variable lighting pattern and change of colour based on the process (drive-in, positioning, wash programme start) allow the customer to see immediately when the car is in the correct position, for example. In combination with FoamSensation, the LED lighting of the guide rails creates a unique lighting ambiance during the car wash process.