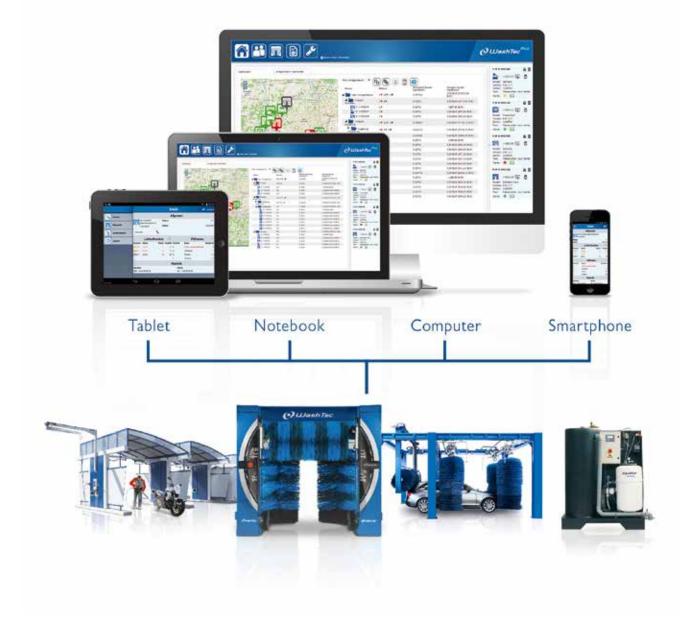

#### Internet connection for the perfect overview.

- With WashTec Plus, you are in a great position to get perfect overviews and reporting as a multi-site operator
- Machine counters and ACS fill levels are easy to view and configure online
- Flexible access via smartphone, tablet and/or PC

# Online car wash management: WashTec Plus.

If you operate one or multiple systems on various sites the digital WashTec Plus management system gives you ultimate control over all of your systems at all times and from any location. Use your tablet, smartphone or computer to ensure that all systems are operating smoothly, check turnovers or change the running time for washing

programmes. It is extremely convenient, whether from your office, home or while on the go. Thanks to WashTec Plus, you can avoid downtimes, correct problems immediately and optimise your business from a central point.