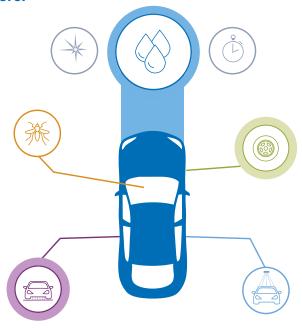

# 4DIMENSIONS for a successful car wash business.

A gantry car wash that provides a thorough clean in less than seven minutes - and is also easy to use and impresses customers with a fantastic car wash experience? Is there such a thing?

Indeed there is, because we invented it: the SoftCare<sup>2</sup> Pro. Like no other system, the SoftCare<sup>2</sup> Pro meets your customers' high requirements for washing quality and speed, ease of use and design – the four parameters that we at WashTec call the **4DIMENSIONS** of the modern car wash.

With 4DIMENSIONS, discover the new dimensions of car washing and use the SoftCare<sup>2</sup> Pro to guarantee the greatest customer satisfaction and a successful car wash business.

#### 4DIMENSIONS for every requirement.

The 4DIMENSIONS make tailored solutions for every requirement possible. As a business, you decide which parameters are most important for you and we will guarantee you a solution that is optimally suited to your needs and your customers' wishes.