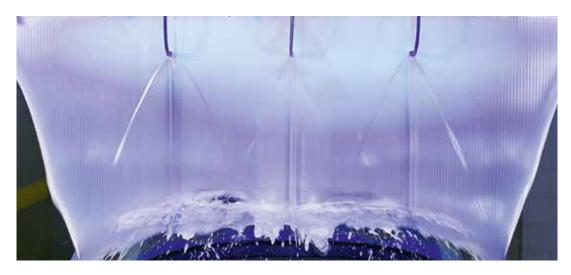

#### FoamSensation:

#### A foam wash with a wow effect.

The optimal add-on for your existing foam pre-wash, FoamSensation covers the entire vehicle with a voluminous, colourfully lit curtain of foam, transforming the car wash into a spectacular experience. The attractive LED lighting in combination with fragrance conveys freshness and cleanliness.