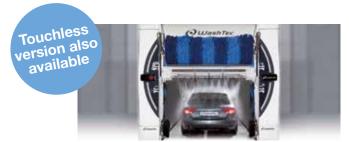

#### Powerful cleaning with high pressure.

- SoftCare<sup>2</sup> Pro with high-pressure option: the maximum-effect TurboNozzles in this version ensure improved removal of coarse dirt in the front, rear and wheel arch areas.
- SoftCare<sup>2</sup> Pro Touchless: available as a completely touch-free version without brushes or as a ChoiceWash combination with high pressure and gentle brush wash.