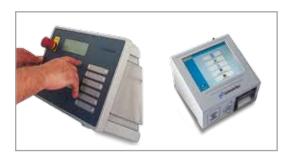

## Control and operation made easy.

Car wash customers want a straightforward easy process, especially when it comes to operating your washing system. WashTec offers a number of operating terminals, available with a keypad or touchscreen. Select from various configurations and payment systems, such as those involving wash tickets, transponder cards or payment by credit card.

#### Maximum cost efficiency: Control terminal standard.

- Wall-mounted terminal
- Start wash programmes with user-friendly code entry on the keypad
- MultiBox2: user-friendly code output for your office

#### Intuitive operation: Control terminal with code.

- Attractive terminal mounted on the wall or on a pedestal
- Easy code entry on the keypad
- MultiBox2: user-friendly code output for your office
- Individual operating mode with or without cable connection

## Optimal combined solution: Control terminal with code + card.

- Combined solution that suits every situation single wash using a code with registration
- Your customers can choose between 'Multi' and 'Cash' wash cards in the form of durable transponder cards that never expire
- MultiBox<sup>2</sup>: system-integrated code output and programming of transponder cards for easy, flexible handling

#### Elegant solution for extremely easy operation: Control terminal with code + scan.

- Easy system operation with wash tickets and scanner
- Your customers can choose between 'Single', 'Multi' and 'Cash' wash tickets
- MultiBox<sup>2</sup>: user-friendly code output for your office as a printout with a barcode

# Convenient programme start: Interactive touch operation.

- Your customers can use the touchscreen for quick and easy selection of their car wash, payment and programme start
- Easy operation thanks to intuitive graphical user interface
- Innovative system and a necessity for new concepts like iWash and Drive-In