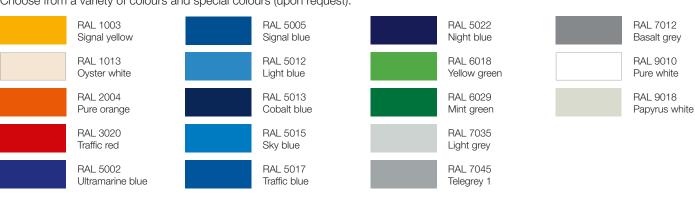

# SoftCare<sup>2</sup> Pro designs: Premium at first glance.

There are a number of different design variants, lighting and display elements you can use to design your system. Select one of WashTec's appealing designs, individualise it with highlights from the creative Art Collection or adapt your system in colour and motif to suit your company's brand. Machines can be ordered in almost every RAL colour.

#### Individual colour scheme for your system.

Choose from a variety of colours and special colours (upon request).