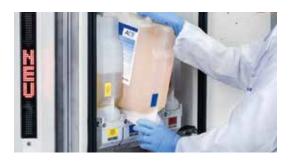

## Advanced Chemical System (ACS): Convenient, fast and safe.

With ACS refilling chemicals is faster, cleaner and safer.

- More convenience: simple, straightforward cartridge replacement
- More quality: optimal dispensing is guaranteed as the system self-calibrates automatically and has a continuous self-monitoring and adjustment function
- More safety: safe handling of chemicals without spillage
- More time: cartridge replacement takes no more than two minutes