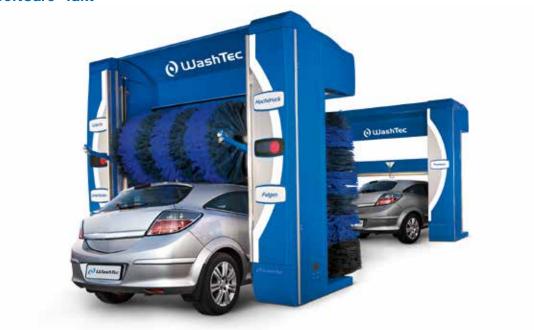

#### Wash and dry two vehicles simultaneously.

Whether at peak times or if customers are in a hurry, when cleaning needs to be fast, the SoftCare<sup>2</sup> Takt gantry car wash takes charge. Two gantries in separate zones for washing and drying take care of two vehicles at the same time and achieve a throughput of up to 20 cars per hour.

- The physical division of areas into washing and drying zones enables very high throughput
- Washing: one roof jet and two side washers provide optimal cleaning along all vehicle contours
- Drying: no water is used in the drying zone. As a result, the powerful roof and side dryers deliver the best drying possible