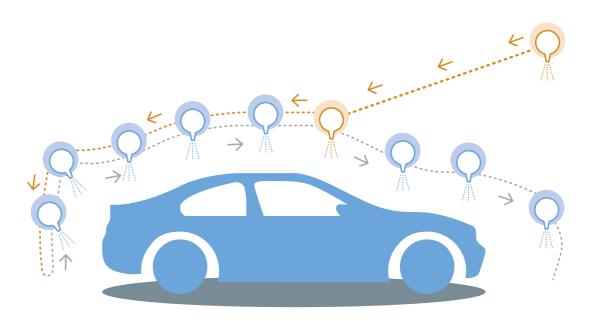

## For optimum results in all areas.

The best chemicals only work properly when their application is targeted. In the EasyWash system, the washing chemicals used always reach exactly where they are needed.

# The fastest gantry car wash system for your successful car wash business.

- Contour-following drying procedure via light barriers or memory control
- Increase your revenue with a higher throughput
- Frequency-controlled systems for lifting and pushing movements
- 1 Direction of movement
- 2 Lifting motion roof brush
- 3 Lifting motion dryer

## Fly-in: For faster drying.

The programme's contour memory function accelerates the drying procedure as the dryer moves down faster towards the roof of the vehicle. The result: less time needed for washing and satisfied customers.