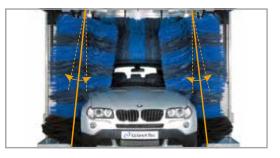

# Flex Control and SofTecs®: Clean all around.

- Large washing brush diameters combined with the Flex Control system as a standard
- Side brushes move closely to the vehicle during every wash
- Adapt automatically to the vehicle's contours