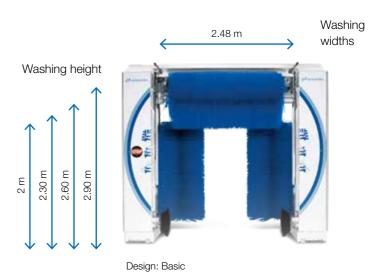

# Perfect dimensions to maximise your business.

Adapt your EasyWash system to suit the height of your car wash area. You can choose from four washing heights between 2 m and 2.90 m – the perfect dimensions for modern vehicles. The standard washing width is 2.48 m.