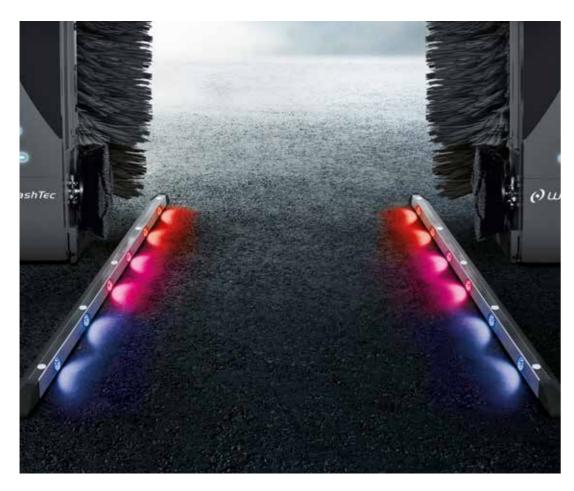

## StarTrack guide rails:

### Attractive markers leading into the car wash gantry.

The innovative StarTrack guide rails light up to show your customers the way into the gantry. The variable lighting pattern and change of colour based on the process (drive-in, positioning, wash programme start) allow the customer to see immediately when the car is in the correct position, for example. The LED lighting of the guide rails creates a unique lighting ambiance during the car wash process.