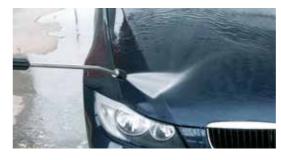

### High-pressure wash: Clean all around.

- The perfect equipment for every configuration
- Several pressure stages from 16 to 70 bar; rotatable to reach front and rear
- Flat water jets, swivelling water jets and turbo water jets available
- Integrated in the sides of the gantry and in the ceiling dryer to follow the contours of each vehicle