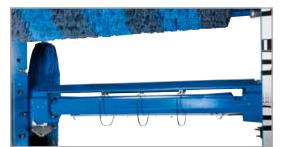

### Pivoted ceiling jets for an improved drying result.

- Ceiling jet optionally pivoted
- Perfect drying results at the front and the rear
- Contour-guided