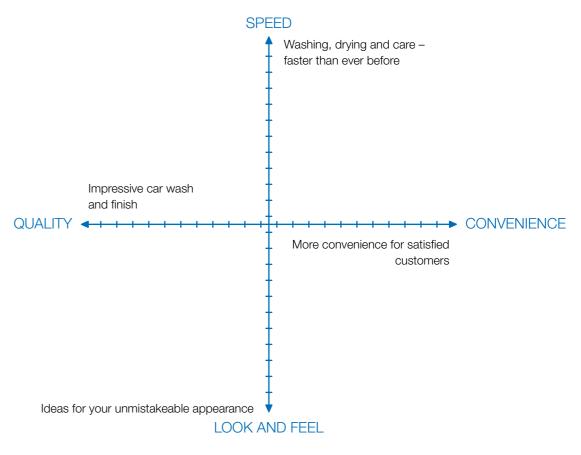

# 4DIMENSIONS for a successful car wash business.

Is there such a thing as a gantry car wash that provides a thorough clean in less than seven minutes? That's easy to use and impresses with a fantastic car wash experience?

Indeed, there is, because we invented it: the EasyWash. Like no other system, the EasyWash meets your customers' high requirements for washing quality and speed, ease of use and design – the four parameters that we at WashTec call the **4DIMENSIONS** of the modern car wash.

### 4DIMENSIONS for every requirement.

The 4DIMENSIONS make tailored solutions for every requirement possible. As a business, you decide which parameters are the most important to you and we will guarantee you a solution that is optimally suited to your needs and your customers' wishes.