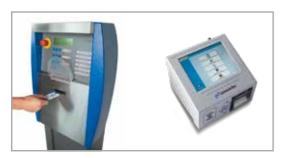

# Optimal combined solution: Control terminal with code + card.

- Combined solution that suits every situation single wash using a code with registration
- Your customers can choose between 'Multi' and 'Cash' wash cards in the form of durable transponder cards that never expire
- MultiBox<sup>2</sup>: system-integrated code output and programming of transponder cards for easy, flexible handling

## Elegant solution for extremely easy operation: Control terminal with code + scan.

- Easy system operation with wash tickets and scanner
- Your customers can choose between 'Single', 'Multi' and 'Cash' wash tickets
- MultiBox<sup>2</sup>: user-friendly code output for your office as a printout with a barcode