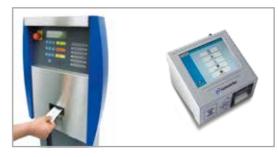

# Touch operating terminal: Convenient programme start.

The extra-convenient operating terminal. Your customers can use the touchscreen for quick and easy selection of their car wash payment and programme start, and can even do so right from the driver's seat if required. They can use the selection function to choose for themselves whether they would like to get out of the car before the wash or remain inside.

# Convenient programme start: Interactive touch operation.

- Your customers can use the touchscreen for quick and easy selection of their car wash, payment and programme start
- Easy operation thanks to intuitive graphical user interface
- Innovative system and a necessity for new concepts like iWash and Drive-In