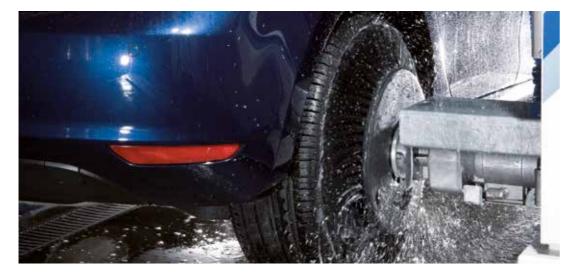

## Wheel cleaning for shiny wheel rims.

- Special wheel cleaning brushes clean wheel rims thoroughly
- Optionally available with high pressure

### High-pressure wash: Clean all around.

- The perfect equipment for every configuration
- Several pressure stages from 16 to 70 bar; rotatable to reach front and rear
- Flat water jets, swivelling water jets and turbo water jets available
- Integrated in the sides of the gantry and in the ceiling dryer to follow the contours of each vehicle

# Extra business with underbody washes.

- Underbody washing is a service in high demand, especially in winter and spring
- Economical operation thanks to segment control for targeted washing of short vehicles
- Ideal service for customers who want their car to retain its value with the best care possible