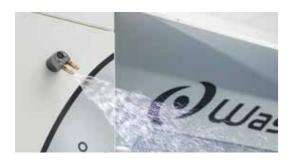

### High-pressure wash: Clean all around.

- The perfect equipment for every configuration
- Several pressure stages from 16 to 70 bar; rotatable to reach front and rear
- Flat water jets, swivelling water jets and turbo water jets available
- Integrated in the sides of the gantry and in the ceiling dryer to follow the contours of each vehicle