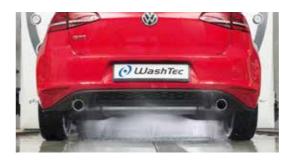

# 4DIMENSIONS for a successful car wash business.

Is there such a thing as a gantry car wash that provides a thorough clean in less than seven minutes? That's easy to use and impresses with a fantastic car wash experience?

Indeed, there is, because we invented it: the EasyWash. Like no other system, the EasyWash meets your customers' high requirements for washing quality and speed, ease of use and design – the four parameters that we at WashTec call the **4DIMENSIONS** of the modern car wash.

The EasyWash gantry car wash combines all of these dimensions in one incredible car wash experience for your customers and for your business as well, because it makes car washing a lucrative endeavour.