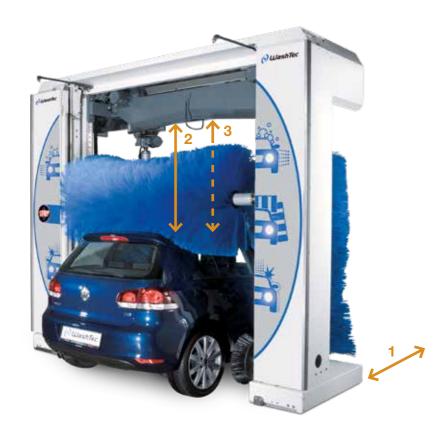

# The fastest gantry car wash system for your successful car wash business.

- Contour-following drying procedure via light barriers or memory control
- Increase your revenue with a higher throughput
- Frequency-controlled systems for lifting and pushing movements
- 1 Direction of movement
- 2 Lifting motion roof brush
- 3 Lifting motion dryer