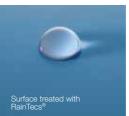

# RainTecs®: The formula for maximal roll-off effect.

Drivers get twice the benefit from RainTecs® care: the roll-off effect on the windscreen means significantly improved visibility in rain, and RainTecs® also protects the car's paintwork from harsh weather and environmental influences.