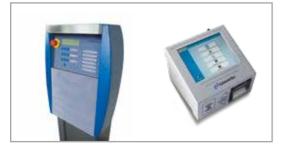

# Optimal combined solution: Control terminal with code + card.

- Combined solution that suits every situation single wash using a code with registration
- Your customers can choose between 'Multi' and 'Cash' wash cards in the form of durable transponder cards that never expire
- MultiBox<sup>2</sup>: system-integrated code output and programming of transponder cards for easy, flexible handling