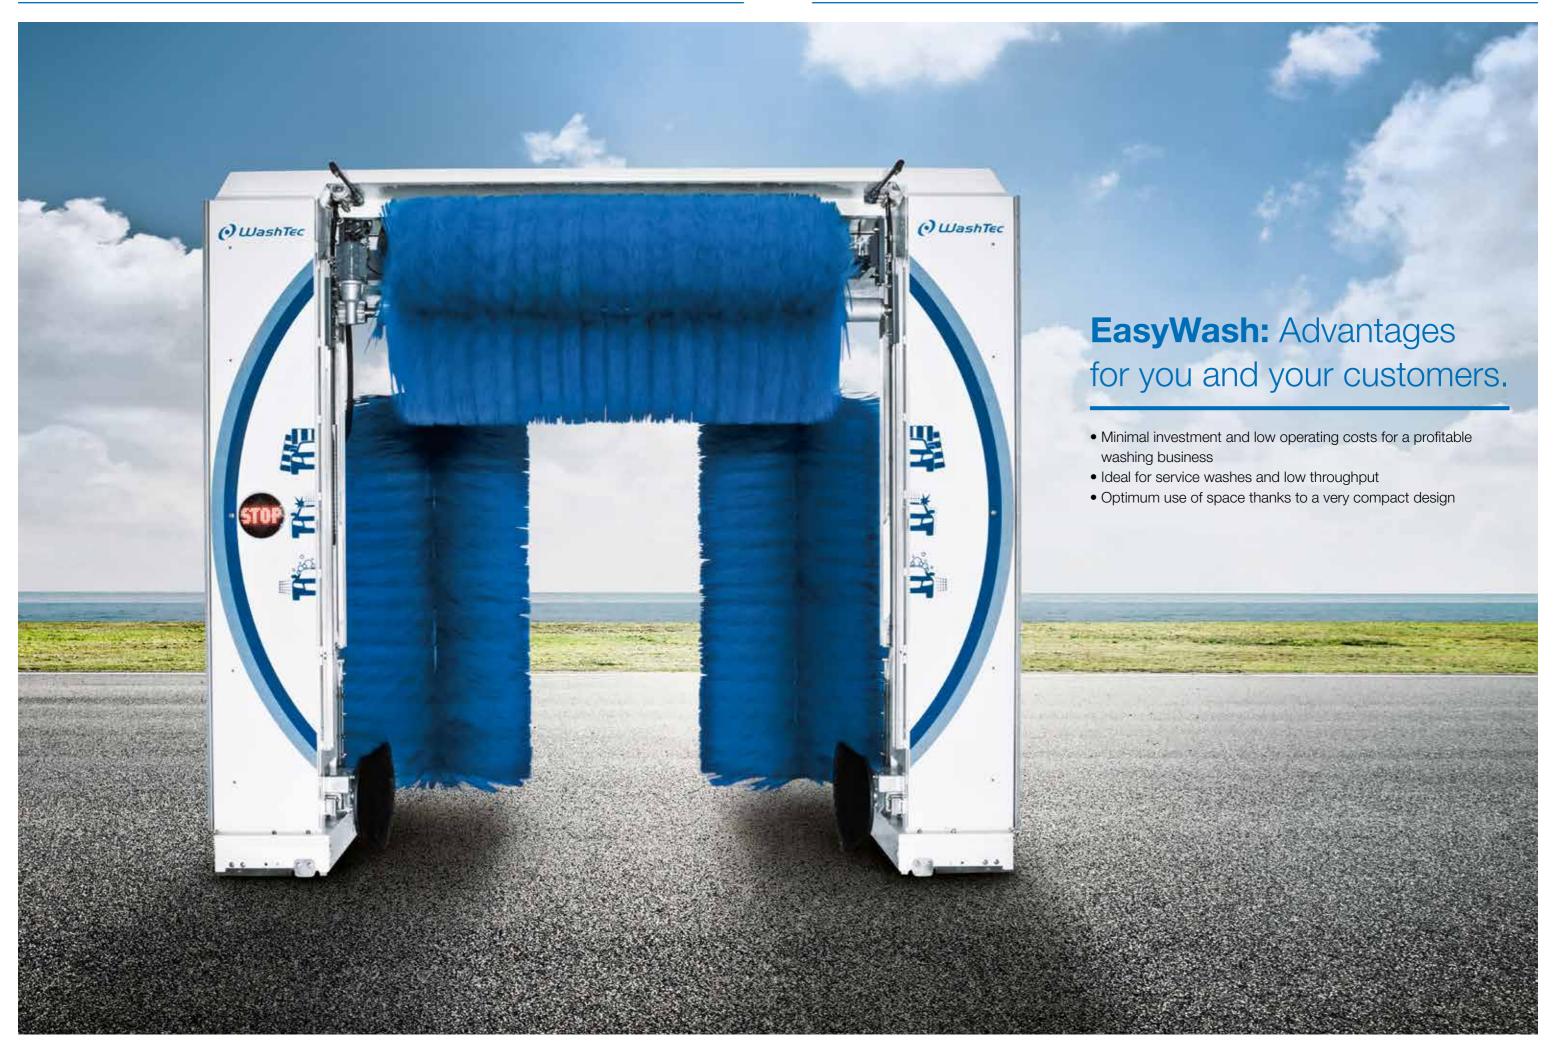

# 4DIMENSIONS for a successful car wash business.

Is there such a thing as a gantry car wash that provides a thorough clean in less than seven minutes? That's easy to use and impresses with a fantastic car wash experience?

Indeed, there is, because we invented it: the EasyWash. Like no other system, the EasyWash meets your customers' high requirements for washing quality and speed, ease of use and design – the four parameters that we at WashTec call the **4DIMENSIONS** of the modern car wash.

The EasyWash gantry car wash combines all of these dimensions in one incredible car wash experience for your customers and for your business as well, because it makes car washing a lucrative endeavour.

With 4DIMENSIONS, discover the new dimensions of car washing and use the EasyWash to guarantee the greatest customer satisfaction and a successful car wash business.