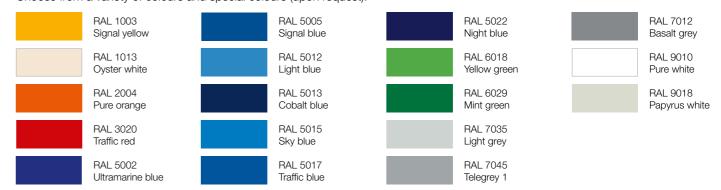

### Individual colour scheme for your system.

Choose from a variety of colours and special colours (upon request).