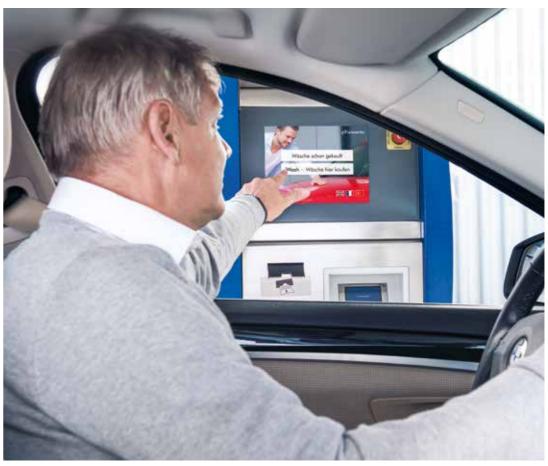

## **Touch operating terminal**

# Touch operating terminal: Convenient programme start.

The extra-convenient operating terminal. Your customers can use the touchscreen for quick and easy selection of their car wash payment and programme start, and can even do so right from the driver's seat if required. They can use the selection function to choose for themselves whether they would like to get out of the car before the wash or remain inside.