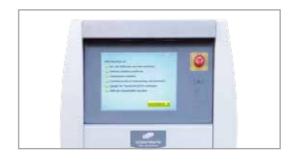

# Touch operating terminal: Convenient programme start.

The extra-convenient operating terminal. Your customers can use the touchscreen for quick and easy selection of their car wash payment and programme start, and can even do so right from the driver's seat if required. They can use the selection function to choose for themselves whether they would like to get out of the car before the wash or remain inside.

# Control and operation made easy.

Car wash customers want a straightforward easy process, especially when it comes to operating your washing system. WashTec offers a number of operating terminals, available with a keypad or touchscreen. Select from various configurations and payment systems, such as those involving wash tickets, transponder cards or payment by credit card.

## Maximum cost efficiency: Control terminal standard.

- Wall-mounted terminal
- Start wash programmes with user-friendly code entry on the keypad
- MultiBox<sup>2</sup>: user-friendly code output for your office

### Intuitive operation: Control terminal with code.

- Attractive terminal mounted on the wall or on a pedestal
- Easy code entry on the keypad
- MultiBox<sup>2</sup>: user-friendly code output for your office
- Individual operating mode with or without cable connection

# Optimal combined solution: Control terminal with code + card.

- Combined solution that suits every situation single wash using a code with registration
- Your customers can choose between 'Multi' and 'Cash' wash cards in the form of durable transponder cards that never expire
- MultiBox<sup>2</sup>: system-integrated code output and programming of transponder cards for easy, flexible handling

## Elegant solution for extremely easy operation: Control terminal with code + scan.

- Easy system operation with wash tickets and scanner
- Your customers can choose between 'Single', 'Multi' and 'Cash' wash tickets
- MultiBox<sup>2</sup>: user-friendly code output for your office as a printout with a barcode

# Convenient programme start: Interactive touch operation.

- Your customers can use the touchscreen for quick and easy selection of their car wash, payment and programme start
- Easy operation thanks to intuitive graphical user interface
- Innovative system and a necessity for new concepts like iWash and Drive-In