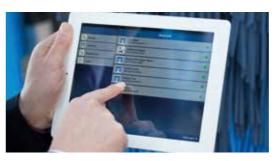

# Convenient programme start: Interactive touch operation.

- Your customers can use the touchscreen for quick and easy selection of their car wash, payment and programme start
- Easy operation thanks to intuitive graphical user interface
- Innovative system and a necessity for new concepts like iWash and Drive-In

### Internet connection for the perfect overview.

- With WashTec Plus, you are in a great position to get perfect overviews and reporting as a multi-site operator
- Machine counters and ACS fill levels are easy to view and configure online
- Flexible access via smartphone, tablet and/or PC