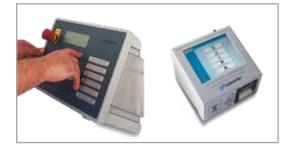

## Maximum cost efficiency: Control terminal standard.

- Wall-mounted terminal
- Start wash programmes with user-friendly code entry on the keypad
- MultiBox<sup>2</sup>: user-friendly code output for your office

### Intuitive operation: Control terminal with code.

- Attractive terminal mounted on the wall or on a pedestal
- Easy code entry on the keypad
- MultiBox<sup>2</sup>: user-friendly code output for your office
- Individual operating mode with or without cable connection