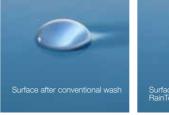

# DryTecs®: Chemical drying assistance.

DryTecs® innovative composition guarantees a perfect drying result on all varnish and glass surfaces. With DryTecs® the water film disperses easily and quickly, forming single water drops on the hydrophilic surface.

# RainTecs®: The formula for maximal roll-off effect.

Drivers get twice the benefit from RainTecs® care: the roll-off effect on the windscreen means significantly improved visibility in rain, and RainTecs® also protects the car's paintwork from harsh weather and environmental influences.